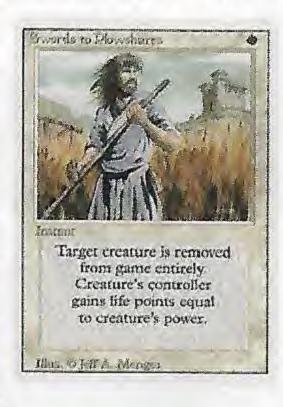

It's less limited than Terror and cheaper to cast, making it yet another staple in every white deck. And while the life it gives may seem like a major drawback, it's actually another one of the Swords' benefits. Ever need some life in a pinch? There's no reason why you can't send one of your own crea-

tures out to pasture. It's a favorite tactic of skilled players, and can often mean the difference between winning and losing. Thanks to this ability, Swords retains its usefulness even if your opponent isn't playing with any creatures.

Why It's No. 8: As cool as gaining life for yourself can be, that's not why people play with STPs—and between all the creatureless decks and decks loaded with protection-from-white critters, there are times when Swords to Plowshares just ain't that useful.





# 9) Demonic Tutor

Why It Made the Top 10: Possibly one of the hottest and most-sought-after cards when Magic first came out, one look at the Tutor tells you why it's one of the best spells in the game. While some people maintain that the Tutor's popularity stems from the hypnotic symbol in the artwork that subliminally causes people to buy more Magic, we at InQuest believe it's because the Tutor simply kicks hiney. For a piddling two mana you can go get any card from your deck. Need that Balance to save your butt? It's yours. Just get hit by a Mind Twist and need a handful of new cards? Grab a Timetwister or Wheel of Fortune. When it comes to versatility, few cards beat the Tutor. A little help from your demonic friend can fish you out of just about any jam or help you set up that ki